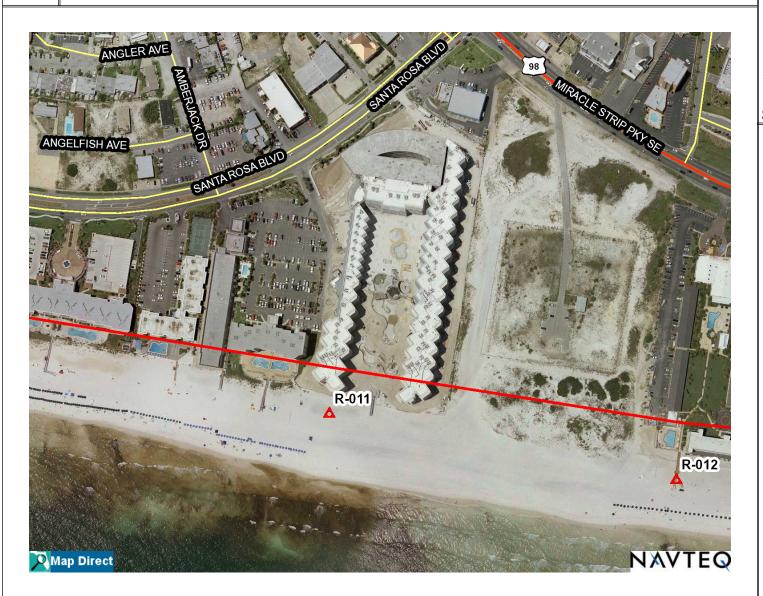

## Map Direct: Beaches and Coastal Systems

## Scale 1:3,569

**Beaches Aerials** 

Coastal Range Monuments

Range Monuments

Virtual Monuments

Coastal Construction Control Lines

Counties

Florida Department of Environmental Protection Disclaimer: This map created in Map Direct on Mon, 21 Mar 2011 23:42:55 UTC is intended for display purposes only. It was created using data from different sources collected at different scales, with different levels of accuracy, and/or covering different periods of time. NAVTEQ road data is provided \*A5 IS\* and without warranties of any kind, either express or implied, including, but not limited to, the implied warranties of merchantability, fitness for a particular purpose, satisfactory quality and non-infringement. YOU SHOULD THEREFORE VERIFY ANY INFORMATION OBTAINED FROM THE SITE BEFORE ACTING ON IT.